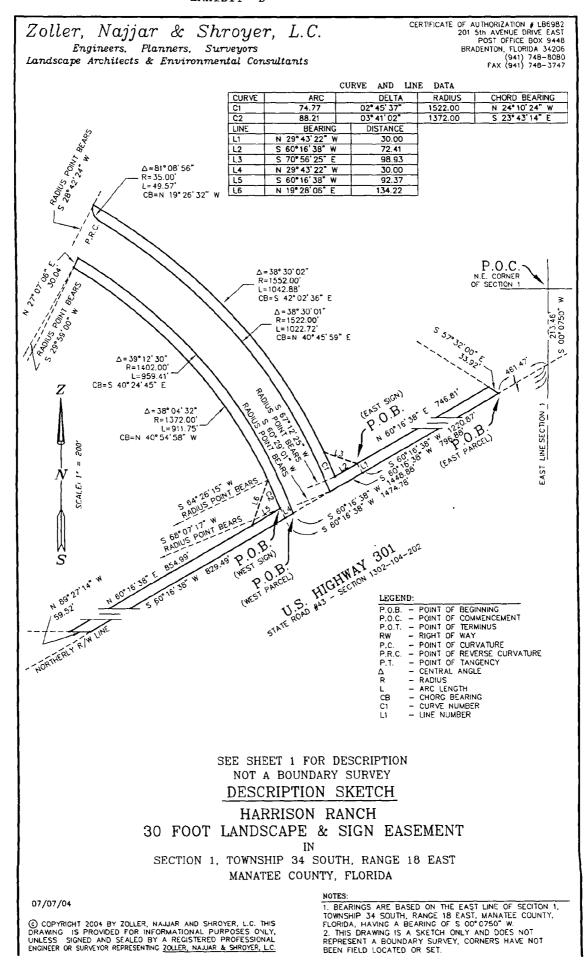

CRIPTION WE HEREBY CERTIFY THAT THIS SKEICH AND DESCRIPTION HAVE BEEN PREPARED UNDER OUR DIRECT SUPERVISION, THAT THEY ARE A TRUE REPRESENTATION OF THE LAND AS SHOWN AND DESCRIBED HEREON, THAT THEY ARE CORRECT TO THE BEST OF OUR KNOWLEDGE AND BELIEF AND THAT THEY MEET THE "MINIMUM TECHNICAL STANDARDS FOR LAND SURVEYING IN THE STATE OF FLORIDA", CHAPTER 61G17, FLORIDA ADMINISTRATIVE CODE.

© COPYRIGHT 2004 BY ZOLLER, NAJJAR AND SHROYER, L.C. THIS DRAWING IS PROVIDED FOR INFORMATIONAL PURPOSES ONLY, UNILESS SIGNED AND SEALED BY A REGISTERED PROFESSIONAL ENGINEER OR SURVEYOR REPRESENTING ZOLLER, NAJJAR & SHROYER, L.C.

BY: JAMES N. GATCH, JR., P.S.M. FLORIDA CERTIFICATE NO. LS 4295

DATE OF CERTIFICATION : 07/07/04 SHEET 1 OF 2

T: \HARRISON\horr-ise.dwg bis JOB # 00-29306

#### EXHIBIT "D"



#### Prepared by and return to:

William C. Robinson, Jr., Esq. Blalock, Walters, Held & Johnson, P.A. 802 11<sup>th</sup> Street West Bradenton, Florida 34205

#### FIRST AMENDMENT TO EASEMENT AGREEMENT

THIS FIRST AMENDMEN TO EASEMENT AGREEMENT (this "Amendment") is made as of the 2) 5 day of (1), 2006 by and between PULTE HOME CORPORATION, a Michigan corporation ("Pulte") and HC Properties, LLC, a Florida limited liability company ("HCP") (Pulte and HCP collectively referred to as the "Parties" or individually as a "Party").

#### **RECITALS**

**WHEREAS**, Pulte is the fee simple owner of certain real property described on **Exhibit "A"** which is attached hereto and incorporated herein (the "Pulte Property"); and

WHEREAS, HCP is the fee simple title owner of certain real property a