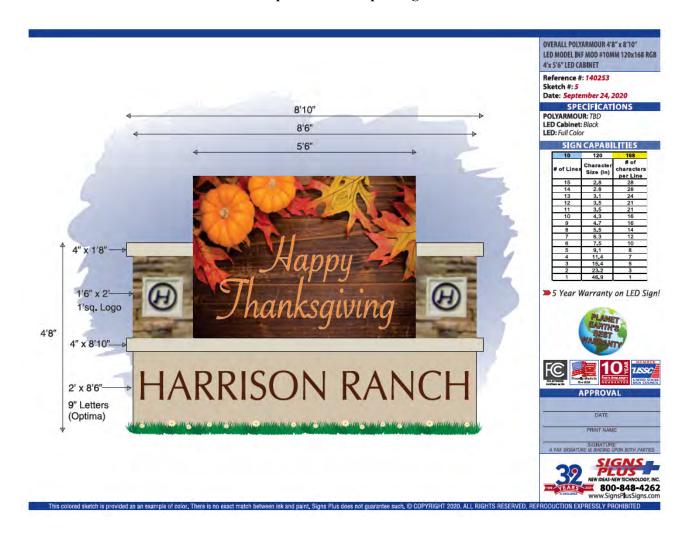

), SAID POINT BEING A POINT ON A CURVE TO THE LEFT, WHOSE RADIUS POINT BEARS \$68'29'01"W, 1,522.00 FEET AND HAVING A CENTRAL ANGLE OF 16'58'41"; THENCE ALONG SAID EASTERLY RIGHT-OF-WAY AND THE EASTERLY LINE OF TRACT "LS2" OF SAID PLAT BOOK 49, PAGE 76, AND THE ARC OF SAID CURVE, 451.00 FEET TO THE POINT OF BEGINNING: THENCE CONTINUING ALONG THE ARC OF SAID CURVE TO THE LEFT HAVING A RADIUS OF 1,522.00 FEET AND A CENTRAL ANGLE OF 01'07'46"; A DISTANCE OF 30.00 FEET; THENCE LEAVING SAID EASTERLY LINE OF TRACT "LS2", N50'56'33"E, 30.01 FEET; THENCE S39'03'27"E, 30.00 FEET; THENCE S50'56'33"W, 30.01 FEET TO THE POINT OF BEGINNING.

CONTAINING 899 SQUARE FEET OR 0.02 ACRES, MORE OR LESS.

# **EXHIBIT "B" Identification of Marquee Sign Easement**



# **EXHIBIT "C" Depiction of Marquee Sign**



Prepared by and return to: William C. Robinson, Jr., Esq. Blalock, Walters, Held & Johnson, P.A. 802 11<sup>th</sup> Street West Bradenton, Florida 34205

#### **EASEMENT AGREEMENT**

THIS EASEMENT AGREEMENT (this "Agreement") is made as of the 2005 by and between PULTE HOME CORPORATION, a Michigan corporation ("Pulte") and HC Properties, LLC, a Florida limited liability company ("HCP") (Pulte and HCP collectively referred to as the "Parties" or individually as a "Party").

#### **RECITALS**

WHEREAS, Pulte is the fee simple owner of certain real property described on Exhibit "A" which is attached hereto and incorporated herein (the "Pulte Property"); and

WHEREAS, HCP is the fee simple title owner of certain real property as described on Exhibit "B" which is attached hereto and incorpor