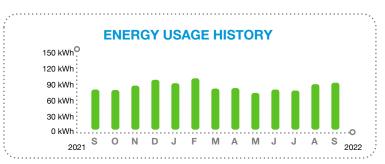

U OWE

Oct 5, 2022 NEW CHARGES DUE BY Pay \$24.21 instead of \$30.13 by your due date. Enroll in FPL Budget Billing<sup>®</sup>. FPL.com/BB

#### **BILL SUMMARY**

| Amount of your last bill   | 30.00                          |
|----------------------------|--------------------------------|
| Payments received          | -30.00                         |
| Balance before new charges | 0.00                           |
|                            | 30.13                          |
| Total amount you owe       | \$30.13                        |
|                            | (See page 2 for bill details.) |

.....

Electric Bill Statement

For: Aug 15, 2022 to Sep 14, 2022 (30 days)

Statement Date: Sep 14, 2022 Account Number: 77871-91514

Service Address: 10609 48TH ST E PARRISH, FL 34219



#### **KEEP IN MIND**

- Enroll now in FPL Budget Billing when you pay \$24.21 by your due date instead of \$30.13. Make your bills easier to manage with more predictable payments. Learn more at FPL.com/BB
- Payment received after December 05, 2022 is considered LATE; a late payment charge of 1% will apply.
- Your bill is subject to a minimum base bill charge. Please visit FPL.com/ rates for details.

Customer Service: Outside Florida: (941) 917-0512 1-800-226-3545 Report Power Outages: Hearing/Speech Impaired: 1-800-4OUTAGE (468-8243) 711 (Relay Service)



/ 27

2421 5210778719151453103000000

HARRISON RANCH CDD 3434 COLWELL AVE STE 200 TAMPA FL 33614-8390 The amount enclosed includes the following donation: **FPL Care To Share:** 

Make check payable to FPL in U.S. funds and mail alon