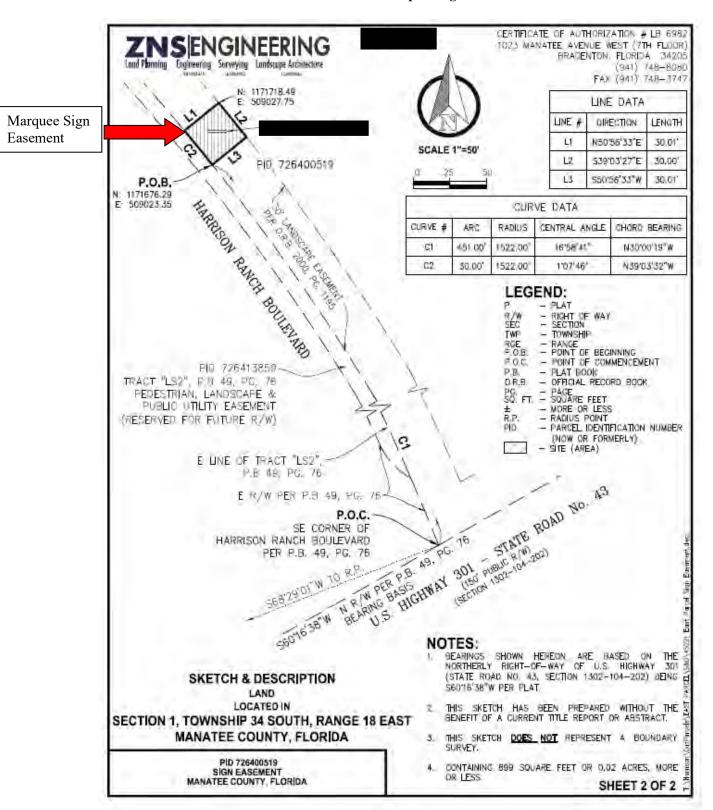

AY 301 (STATE ROAD No. 43, SECTION 1302-104-202), SAID POINT BEING A POINT ON A CURVE TO THE LEFT, WHOSE RADIUS POINT BEARS \$68'29'01"W, 1,522.00 FEET AND HAVING A CENTRAL ANGLE OF 16'58'41"; THENCE ALONG SAID EASTERLY RIGHT-OF-WAY AND THE EASTERLY LINE OF TRACT "LS2" OF SAID PLAT BOOK 49, PAGE 76, AND THE ARC OF SAID CURVE, 451.00 FEET TO THE POINT OF BEGINNING: THENCE CONTINUING ALONG THE ARC OF SAID CURVE TO THE LEFT HAVING A RADIUS OF 1,522.00 FEET AND A CENTRAL ANGLE OF 01'07'46"; A DISTANCE OF 30.00 FEET; THENCE LEAVING SAID EASTERLY LINE OF TRACT "LS2", N50'56'33"E, 30.01 FEET; THENCE S39'03'27"E, 30.00 FEET; THENCE S50'56'33"W, 30.01 FEET TO THE POINT OF BEGINNING.

CONTAINING 899 SQUARE FEET OR 0.02 ACRES, MORE OR LESS.

# **EXHIBIT "B" Identification of Marquee Sign Easement**



# **EXHIBIT "C" Depiction of Marquee Sign**



Prepared by and return to: William C. Robinson, Jr., Esq. Blalock, Walters, Held & Johnson, P.A. 802 11<sup>th</sup> Street West Bradenton, Florida 34205

#### **EASEMENT AGREEMENT**

THIS EASEMENT AGREEMENT (this "Agreement") is made as of the 2005 by and between PULTE HOME CORPORATION, a Michigan corporation ("Pulte") and HC Properties, LLC, a Florida limited liability company ("HCP") (Pulte and HCP collectively referred to as the "Parties" or individually as a "Party").

#### **RECITALS**

WHEREAS, Pulte is the fee simple owner of certain real property described on Exhibit "A" which is attached hereto and incorporated herein (the "Pulte Property"); and

WHEREAS, HCP is the fee simple title owner of certain real property as described on Ex