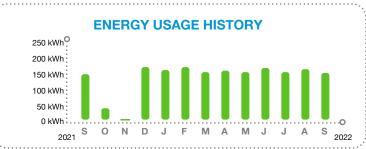

5.71                                   |





#### HARRISON RANCH CDD, Here's what you owe for this billing period.

#### **CURRENT BILL**

\$33.07 TOTAL AMOUNT YOU OWE

Oct 5, 2022 NEW CHARGES DUE BY

Pay \$28.82 instead of \$33.07 by your due date. Enroll in FPL Budget Billing®. FPL.com/BB

#### **BILL SUMMARY**

| Amount of your last bill   | 33.70   |
|----------------------------|---------|
| Payments received          | -33.70  |
| Balance before new charges | 0.00    |
| Total new charges          | 33.07   |
| Total amount you owe       | \$33.07 |

(See page 2 for bill details.)

......



For: Aug 15, 2022 to Sep 14, 2022 (30 days)

**Electric Bill Statement** 

Service Address:

Statement Date: Sep 14, 2022 Account Number: 23843-37065

11049 58TH STREET CIR E PARRISH, FL 34219



#### **KEEP IN MIND**

- Enroll now in FPL Budget Billing when you pay \$28.82 by your due date instead of \$33.07. Make your bills easier to manage with more predictable payments. Learn more at FPL.com/BB
- Payment received after December 05, 2022 is considered LATE; a late payment charge of 1% will apply.
- Your bill is subject to a minimum base bill charge. Please visit FPL.com/ rates for details.

**Customer Service:** Outside Florida:

(941) 917-0512 1-800-226-3545 Report Power Outages: Hearing/Speech Impaired: 1-800-4OUTAGE (468-8243) 711 (Relay Service)



27

2882 5210238433706507033000000

HARRISON RANCH CDD 3434 COLWELL AVE STE 200 TAMPA FL 33614-8390

The amount enclosed includes the following donation: FPL Care To Share:

Make check payable to FPL in U.S. funds and mail along